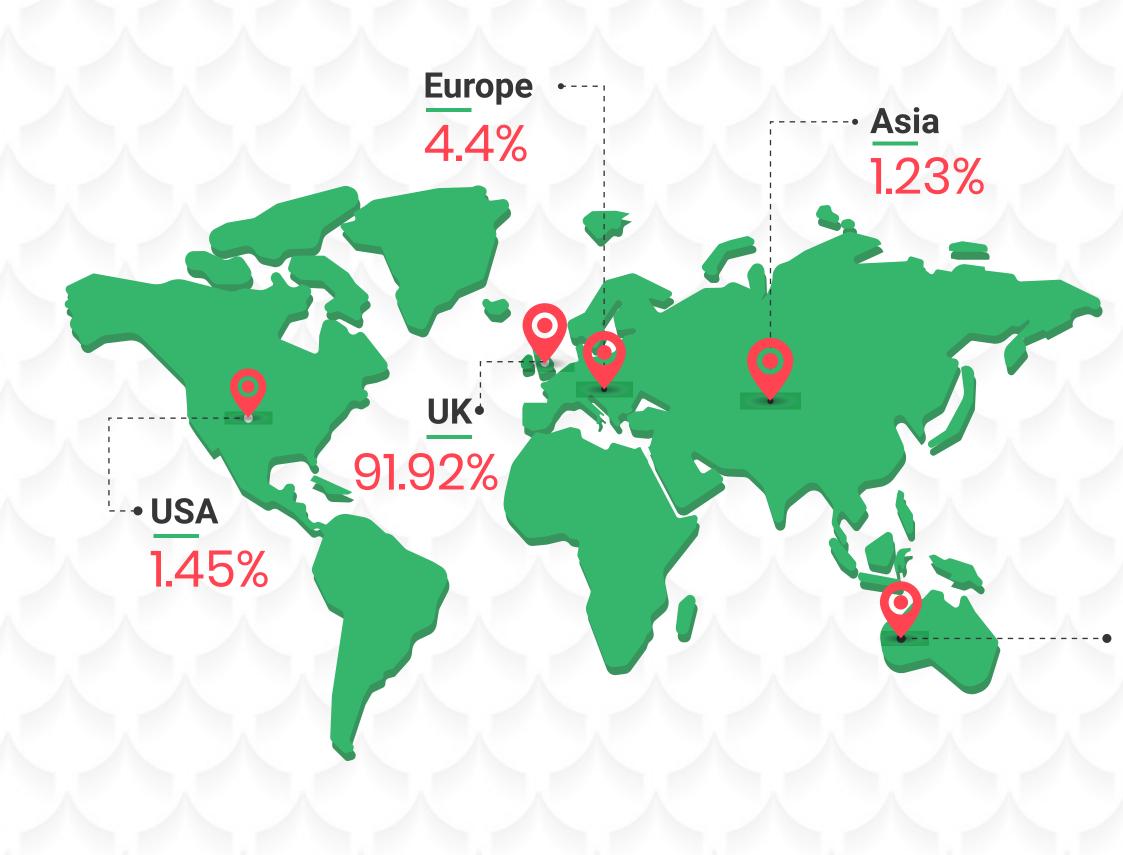

**TOP PERFORMING CATEGORIES**













# **EMAIL SUBSCRIBERS**







# **OUR VALUED PARTNERS**









### HOME PAGE PLACEMENT

#### NEWSLETTER PLACEMENT

| BopVouchersCode          |                                         | <b>BopVouchersCode</b> |
|--------------------------|-----------------------------------------|------------------------|
| Logo Logo Logo Logo Logo | FEATURED<br>BRANDS<br>£250<br>PER MONTH | MAIN BANNER            |
| Reveal Code Reveal Code  |                                         | TODAY'S TOP COU        |
| Reveal Code              | FEATURED<br>OFFERS<br>£450<br>PER MONTH | SHOW CODE              |
|                          |                                         | SHOW CODE              |





£150

PER SPOT 366PX x 325PX SIZE

# **REGION TRAFFIC**





# **THANK YOU!**

WE WOULD LOVE TO HEAR BACK FROM YOU.

#### **CONTACT US AT** affiliates@topvoucherscode.co.uk

f i y topvoucherscode