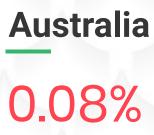

*TOP PERFORMING CATEGORIES**













# **EMAIL SUBSCRIBERS**







# **OUR VALUED PARTNERS**









### HOME PAGE PLACEMENT

#### NEWSLETTER PLACEMENT

| BopVouchersCode          |                                         | <b>BopVouchersCode</b> |
|--------------------------|-----------------------------------------|------------------------|
| Logo Logo Logo Logo Logo | FEATURED<br>BRANDS<br>£250<br>PER MONTH | MAIN BANNER            |
| Reveal Code Reveal Code  |                                         | TODAY'S TOP COU        |
| Reveal Code              | FEATURED<br>OFFERS<br>£450<br>PER MONTH | SHOW CODE              |
|                          |                                         | SHOW CODE              |





£150

PER SPOT 366PX x 325PX SIZE

# **REGION TRAFFIC**





# **THANK YOU!**

WE WOULD LOVE TO HEAR BACK FROM YOU.

#### **CONTACT US AT** affiliates@topvoucherscode.co.uk

f i y topvoucherscode